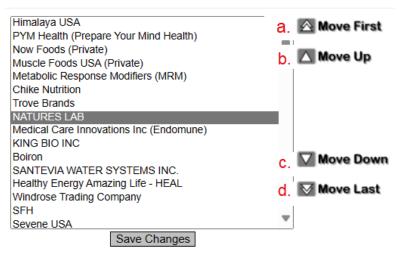

You will want to place the vendor that you want ordered from first over other vendors toward the top of the list. We'll show you how to reorder your vendors based on preference now.

5. Highlight vendor names and use the buttons on the right to order them.

- a. The "Move First" button will move the highlighted vendor to the top of the list.
- b. The "Move Up" button will only move the highlighted vendor up one slot at a time.
- c. The "Move Down" button will only move the highlighted vendor down one slot at a time.
- d. The "Move Last" button will move the highlighted vendor to the bottom of the list.
- 6. Once you have your vendor preferences list in the correct order, click "Save Changes". Close out of the screen when you are finished.