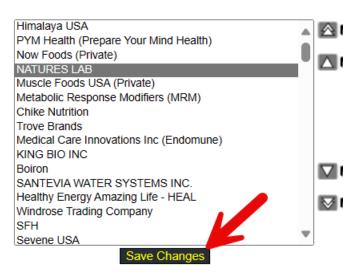

- a. The "Move First" button will move the highlighted vendor to the top of the list.
- b. The "Move Up" button will only move the highlighted vendor up one slot at a time.
- c. The "Move Down" button will only move the highlighted vendor down one slot at a time.
- d. The "Move Last" button will move the highlighted vendor to the bottom of the list.
- 6. Once you have your vendor preferences list in the correct order, click "Save Changes". Close out of the screen when you are finished.