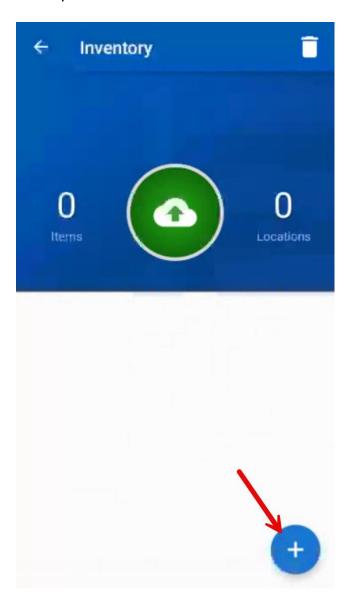

Clear Report

Reset Inventory

The "Scanned Inventory Report" page is now clear. Grab your mobile scanner to scan your current inventory.

6. On the mobile scanner home screen, tap "Inventory". Select "+".

7. Select the Location Grouping icon on the top right.