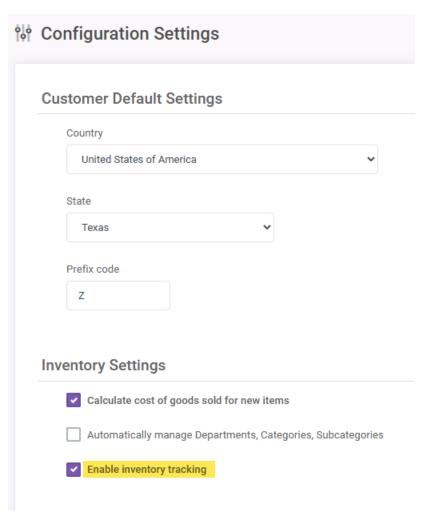

1. Start on the OrderDog Portal. Hover over "Account Settings" and select "Configuration Settings".

2. If this is your first time tracking inventory, turn the inventory tracking option on. Scroll down and press "Save Changes".