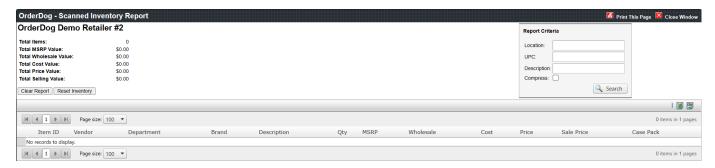

Clear Report

Reset Inventory

The "Scanned Inventory Report" page is now clear. Grab your mobile scanner to scan your current inventory.

6. On the mobile scanner home screen, tap "Inventory". Select "+".

7. Select the Location Grouping icon on the top right.