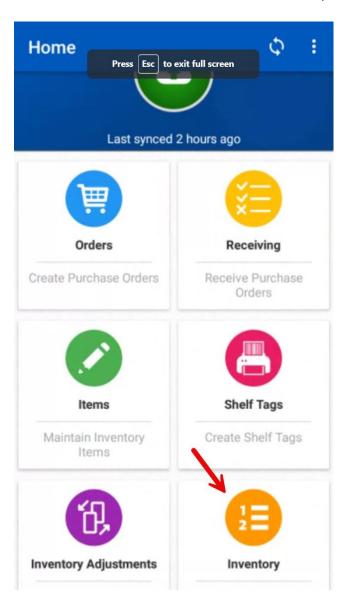

Clear Report

Reset Inventory

The "Scanned Inventory Report" page is now clear. Grab your mobile scanner to scan your current inventory.

6. On the mobile scanner home screen, tap "Inventory". Select "+".

7. Select the Location Grouping icon on the top right.