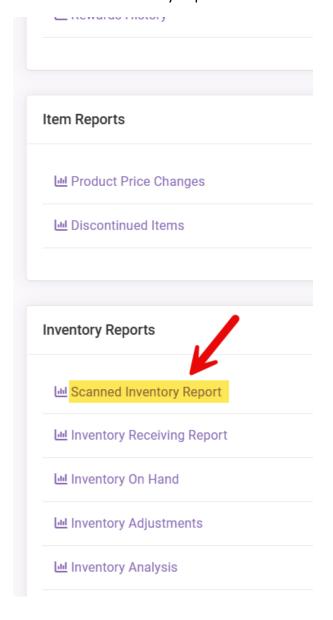

3. Next, we'll make our way over to "Reports".

4. Scroll down and select "Scanned Inventory Report".

This is the "Scanned Inventory Report" page.

5. Click "Clear Report". Confirm you want to clear your current scanned inventory and type "YES" into the text box. Then click "Clear Scanned Inventory".