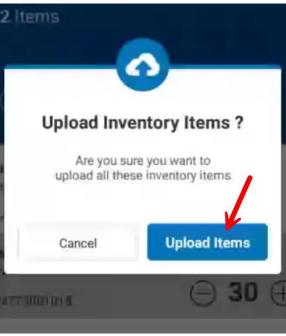

13. On the inventory summary screen, you can review what you entered and make any edits necessary. You can correct the item quantity from here if needed.

14. If you want to upload a single location group, tap "Upload Now", then "Upload Order".

15. Select the back arrow to return to the inventory summary screen.

16. When everything looks good, tap the green upload button to send the inventory records to the portal.

17. Now return to the OrderDog portal and navigate back to the "Scanned Inventory Report" page. Refresh the page to populate the page with the updated inventory sent from the scanner.