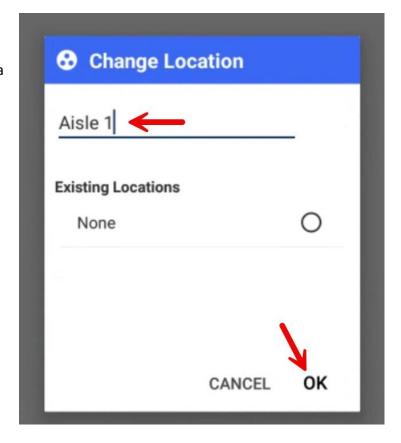

## Ready To Scan

8. Tap "New Location" to enter a group name. One way you may want to group the items is by aisle. Tap "OK".

- 9. Scan an item you want to be included in this group. Enter the quantity you have on hand. There are two ways to update the quantity:
  - a. Select the "+" or "-" buttons.
  - b. Tap the blue oval and type in the quantity.