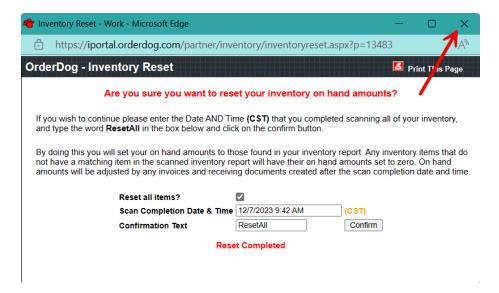

18. Now select "Reset Inventory". This will reset the database with the inventory we entered and sent from the scanner. Check the "Reset all items" box. Confirm by typing "ResetAll" in the Confirmation Text box and clicking "Confirm".

# OrderDog - Inventory Reset Are you sure you want to reset your inventory on hand amounts?

If you wish to continue please enter the Date AND Time (CST) that you completed scanning all of your inventory, and type the word **Reset** in the box below and click on the confirm button.

Print This Page

Reset all items?

Scan Completion Date & Time 12/7/2023 9:42 AM (CST)

Confirmation Text Confirm

Reset all items?

Scan Completion Date & Time 12/7/2023 9:42 AM (CST)

Confirmation Text

ResetAll

Confirm

\*\*\*NOTE: Reset All (recommended when completing inventory at one time) – This action will take all of the values from the scanned inventory report and apply them to your inventory records. Any items in your inventory that are not on the scanner inventory report will be set to zero on hand.