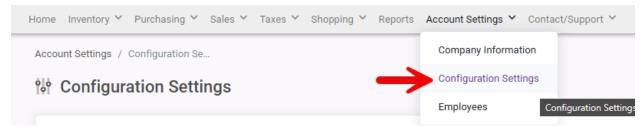

1. Start on the OrderDog Portal. Hover over "Account Settings" and select "Configuration Settings".

2. If this is your first time tracking inventory, turn the inventory tracking option on. Scroll down and press "Save Changes".