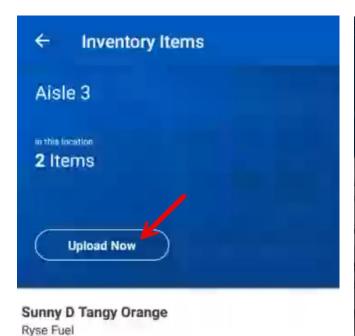

13. On the inventory summary screen, you can review what you entered and make any edits necessary. You can correct the item quantity from here if needed.

14. If you want to upload a single location group, tap "Upload Now", then "Upload Order".

15. Select the back arrow to return to the inventory summary screen.

16. When everything looks good, tap the green upload button to send the inventory records to the portal.

17. Now return to the OrderDog portal and navigate back to the "Scanned Inventory Report" page. Refresh the page to populate the page with the updated inventory sent from the scanner.