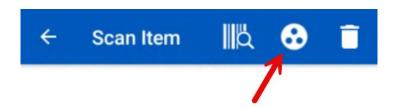

Clear Report

Reset Inventory

The "Scanned Inventory Report" page is now clear. Grab your mobile scanner to scan your current inventory.

6. On the mobile scanner home screen, tap "Inventory". Select "+".

7. Select the Location Grouping icon on the top right.