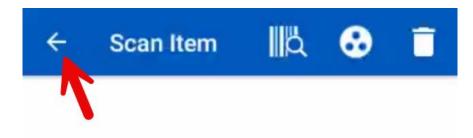

11. To create another inventory group, simply tap the Location Grouping icon and make another group, just like before. Note how it displays the updated group that will apply to the items you scan.

12. Continue this process until all inventory has been scanned in and quantity entered. When you have completed taking inventory, select the back arrow.