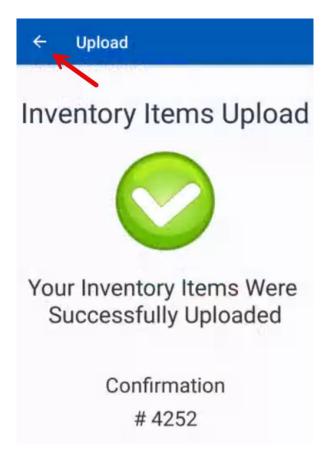

15. Select the back arrow to return to the inventory summary screen.

16. When everything looks good, tap the green upload button to send the inventory records to the portal.

17. Now return to the OrderDog portal and navigate back to the "Scanned Inventory Report" page. Refresh the page to populate the page with the updated inventory sent from the scanner.