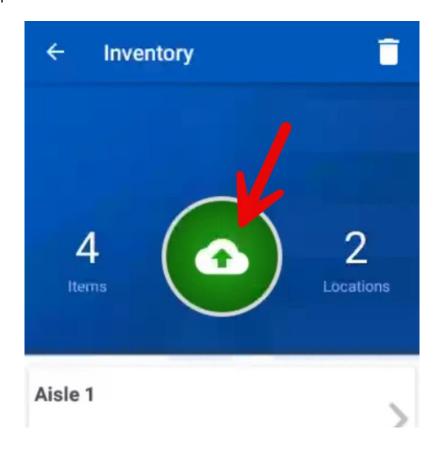

15. Select the back arrow to return to the inventory summary screen.

16. When everything looks good, tap the green upload button to send the inventory records to the portal.

17. Now return to the OrderDog portal and navigate back to the "Scanned Inventory Report" page. Refresh the page to populate the page with the updated inventory sent from the scanner.