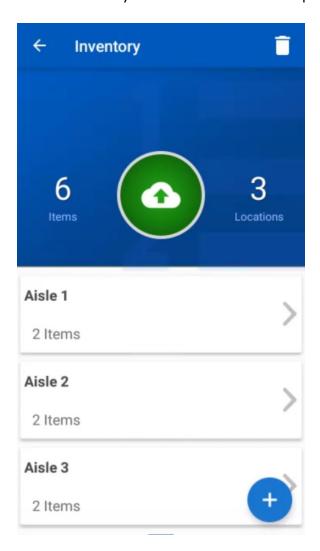

Clear Report

Reset Inventory

The "Scanned Inventory Report" page is now clear. Grab your mobile scanner to scan your current inventory.

6. On the mobile scanner home screen, tap "Inventory". Select "+".

7. Select the Location Grouping icon on the top right.

## Ready To Scan

8. Tap "New Location" to enter a group name. One way you may want to group the items is by aisle. Tap "OK".

- 9. Scan an item you want to be included in this group. Enter the quantity you have on hand. There are two ways to update the quantity:
  - a. Select the "+" or "-" buttons.
  - b. Tap the blue oval and type in the quantity.

10. When you have the quantity updated to match your current inventory, scan the next item. Enter the on-hand inventory quantity just like previously shown. Do so for the rest of the items in the Location Group you are sorting by.

11. To create another inventory group, simply tap the Location Grouping icon and make another group, just like before. Note how it displays the updated group that will apply to the items you scan.

12. Continue this process until all inventory has been scanned in and quantity entered. When you have completed taking inventory, select the back arrow.