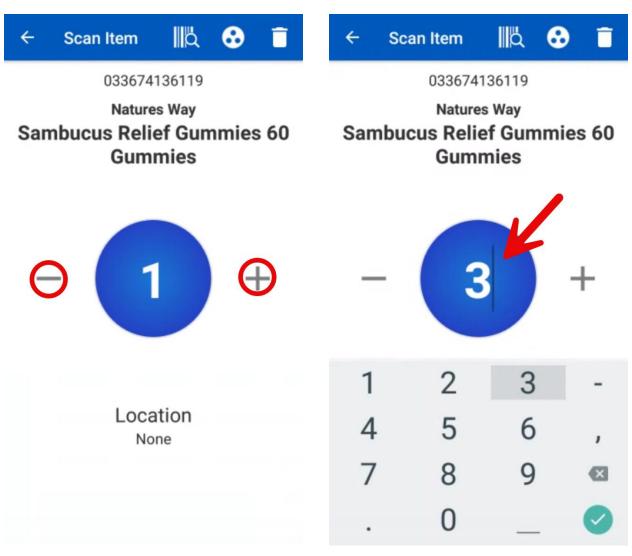

## Ready To Scan

8. Tap "New Location" to enter a group name. One way you may want to group the items is by aisle. Tap "OK".

- 9. Scan an item you want to be included in this group. Enter the quantity you have on hand. There are two ways to update the quantity:
  - a. Select the "+" or "-" buttons.
  - b. Tap the blue oval and type in the quantity.

10. When you have the quantity updated to match your current inventory, scan the next item. Enter the on-hand inventory quantity just like previously shown. Do so for the rest of the items in the Location Group you are sorting by.