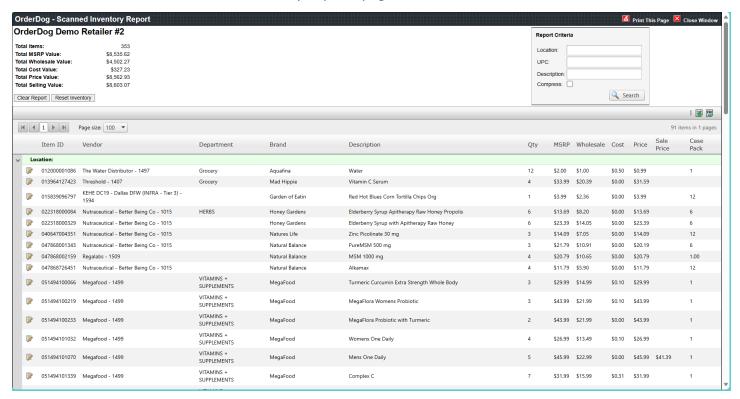

3. Next, we'll make our way over to "Reports".

4. Scroll down and select "Scanned Inventory Report".

This is the "Scanned Inventory Report" page.

5. Click "Clear Report". Confirm you want to clear your current scanned inventory and type "YES" into the text box. Then click "Clear Scanned Inventory".

#### OrderDog - Scanned Inventory Report nventory Report OrderDog Demo Retailer #2 Are you sure you want to clear the Scanned Inventory? Confirm by entering "YES" and clicking the Button: Total Items: 353 Enter YES here: YES Clear Scanned Inventory Total MSRP Value: \$8,535.62 Total Wholesale Value: \$4,502.27 Cancel Total Cost Value \$327.23 Total Price Val \$8,562.93 Total Selling \$8,603.07