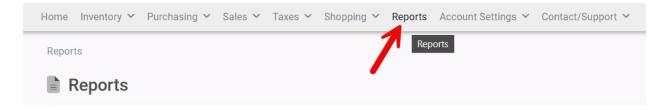

3. Next, we'll make our way over to "Reports".

4. Scroll down and select "Scanned Inventory Report".

This is the "Scanned Inventory Report" page.

5. Click "Clear Report". Confirm you want to clear your current scanned inventory and type "YES" into the text box. Then click "Clear Scanned Inventory".