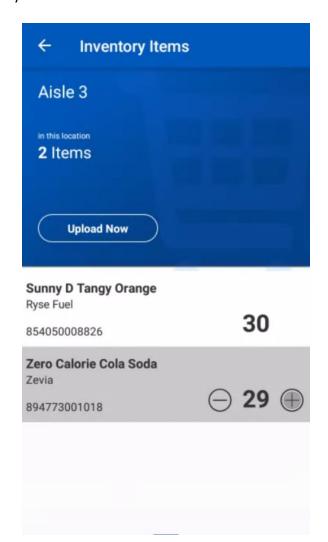

13. On the inventory summary screen, you can review what you entered and make any edits necessary. You can correct the item quantity from here if needed.

14. If you want to upload a single location group, tap "Upload Now", then "Upload Order".

15. Select the back arrow to return to the inventory summary screen.

16. When everything looks good, tap the green upload button to send the inventory records to the portal.

17. Now return to the OrderDog portal and navigate back to the "Scanned Inventory Report" page. Refresh the page to populate the page with the updated inventory sent from the scanner.