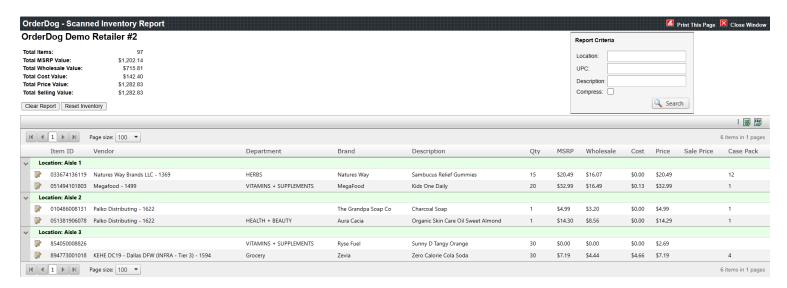

19. Exit out of the pop up window. You are now able to view your current on hand inventory.

| OrderDog - Scanned Inventory Report                                                                                                                                                                              |                        |                     |                                    |     |         |                                          |        | <b>፭</b> p | rint This Page |                    |
|------------------------------------------------------------------------------------------------------------------------------------------------------------------------------------------------------------------|------------------------|---------------------|------------------------------------|-----|---------|------------------------------------------|--------|------------|----------------|--------------------|
| OrderDog Demo Retailer #2                                                                                                                                                                                        |                        |                     |                                    |     | Б       | eport Criteria                           |        |            |                |                    |
| Total Items: 97   Total MSRP Value: \$1,202.14   Total Wholesale Value: \$715.81   Total Cost Value: \$142.40   Total Price Value: \$1,282.83   Total Selling Value: \$1,282.83   Clear Report   Reset Inventory |                        |                     |                                    |     | L<br>(  | .ocation:  UPC:  Description:  Compress: |        | Searce     | h              |                    |
|                                                                                                                                                                                                                  |                        |                     |                                    |     |         |                                          |        |            |                | l 👺 👺              |
| H                                                                                                                                                                                                                |                        |                     |                                    |     |         |                                          |        |            |                | 6 items in 1 pages |
| Item ID Vendor                                                                                                                                                                                                   | Department             | Brand               | Description                        | Qty | MSRP    | Wholesale                                | Cost   | Price      | Sale Price     | Case Pack          |
| ✓ Location: Aisle 1                                                                                                                                                                                              |                        |                     |                                    |     |         |                                          |        |            |                |                    |
| 033674136119 Natures Way Brands LLC - 1369                                                                                                                                                                       | HERBS                  | Natures Way         | Sambucus Relief Gummies            | 15  | \$20.49 | \$16.07                                  | \$0.00 | \$20.49    |                | 12                 |
| 🧼 051494101803 Megafood - 1499                                                                                                                                                                                   | VITAMINS + SUPPLEMENTS | MegaFood            | Kids One Daily                     | 20  | \$32.99 | \$16.49                                  | \$0.13 | \$32.99    |                | 1                  |
| ∨ Location: Aisle 2                                                                                                                                                                                              |                        |                     |                                    |     |         |                                          |        |            |                |                    |
| © 010486008131 Palko Distributing - 1622                                                                                                                                                                         |                        | The Grandpa Soap Co | Charcoal Soap                      | 1   | \$4.99  | \$3.20                                   | \$0.00 | \$4.99     |                | 1                  |
|                                                                                                                                                                                                                  | HEALTH + BEAUTY        | Aura Cacia          | Organic Skin Care Oil Sweet Almond | 1   | \$14.30 | \$8.56                                   | \$0.00 | \$14.29    |                | 1                  |
| ✓ Location: Aisle 3                                                                                                                                                                                              |                        |                     |                                    |     |         |                                          |        |            |                |                    |
| 854050008826                                                                                                                                                                                                     | VITAMINS + SUPPLEMENTS | Ryse Fuel           | Sunny D Tangy Orange               | 30  | \$0.00  | \$0.00                                   | \$0.00 | \$2.69     |                |                    |
| 894773001018 KEHE DC19 - Dallas DFW (INFRA - Tier 3) - 1594                                                                                                                                                      | Grocery                | Zevia               | Zero Calorie Cola Soda             | 30  | \$7.19  | \$4.44                                   | \$4.66 | \$7.19     |                | 4                  |
|                                                                                                                                                                                                                  |                        |                     |                                    |     |         |                                          |        |            |                | 6 items in 1 pages |