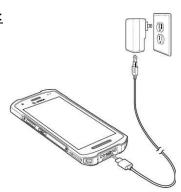

### Charging with Charging Cable:

- 1. Connect the USB cable to the device.
- Connect the USB cable to the power supply.