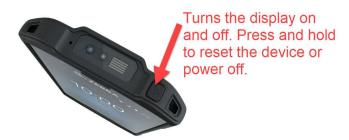

# OrderDog Mobile

## Quick Setup Guide

### What's in My Box?

The following items are included in your kit package:



### **OrderDog Mobile Computer**

ready for plug and play. Mobile app installed and configured for vour Store.

Look for your Username and Password in the device box.

#### **Mobile Charging**

- USB-C to USB-A 1M Charging Cable
- Power Supply Wall Adapter

### **Battery**

(Installed in Mobile device)

Save this box and packaging material for future use in case you need to store or ship the mobile computer.

### **Accessories Included**





**Charge Only Cradle** 





**Soft Belt Holster** (Trigger or Handheld)





**Snap-on Trigger** w/Wrist Lanyard





**Hand Strap** (Handheld Operating)

### **Getting Started:**

1. Turn on OrderDog Mobile device



### 2. Setup Wi-Fi





### 3. Start OrderDog Mobile app and Log in







<u>Look for your Username and Password</u> in the device box.

### Using the OrderDog Mobile:

#### Scanning Barcodes:



### Charging with Charging Cable:

- 1. Connect the USB cable to the device.
- Connect the USB cable to the power supply.



### **Charging with Charging Cradle:**



- 1. Connect the USB cable to the cradle.
- 2. Connect the USB cable to the power supply.

- Insert the device into the slot to begin charging.
- 4. Ensure the device is seated properly.