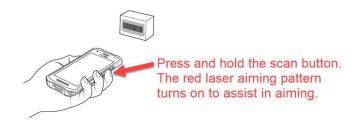

bile app installed and configured for vour Store.

Look for your Username and Password in the device box.

#### **Mobile Charging**

- USB-C to USB-A 1M Charging Cable
- Power Supply Wall Adapter

### **Battery**

(Installed in Mobile device)

Save this box and packaging material for future use in case you need to store or ship the mobile computer.

### **Accessories Included**





**Charge Only Cradle** 





**Soft Belt Holster** (Trigger or Handheld)





**Snap-on Trigger** w/Wrist Lanyard





**Hand Strap** (Handheld Operating)

### **Getting Started:**

1. Turn on OrderDog Mobile device



### 2. Setup Wi-Fi





### 3. Start OrderDog Mobile app and Log in







<u>Look for your Username and Password</u> in the device box.

### Using the OrderDog Mobile:

#### Scanning Barcodes:



### Charging with Charging Cable:

- 1. Connect the USB cable to the device.
- Connect the USB cable to the power supply.



### **Charging with Charging Cradle:**



- 1. Connect the USB cable to the cradle.
- 2. Connect the USB cable to the power supply.

- Insert the device into the slot to begin charging.
- 4. Ensure the device is seated properly.