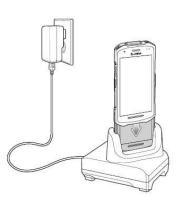

### **Charging with Charging Cradle:**

- 1. Connect the USB cable to the cradle.
- 2. Connect the USB cable to the power supply.

- Insert the device into the slot to begin charging.
- 4. Ensure the device is seated properly.