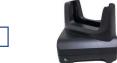

### **Accessories Included**

**Charge Only Cradle** 

**Soft Belt Holster** (Trigger or Handheld)

**Snap-on Trigger** w/Wrist Lanyard

**Hand Strap** (Handheld Operating)

### **Charging with Charging Cradle:**

- 1. Connect the USB cable to the cradle.
- 2. Connect the USB cable to the power supply.

- Insert the device into the slot to begin charging.
- 4. Ensure the device is seated properly.