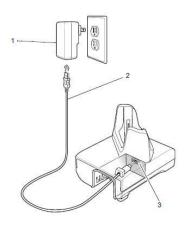

### **Charging with Charging Cradle:**

- 1. Connect the USB cable to the cradle.
- 2. Connect the USB cable to the power supply.

- Insert the device into the slot to begin charging.
- 4. Ensure the device is seated properly.