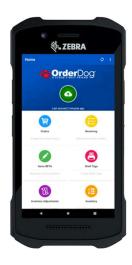

### **OrderDog Mobile Computer**

ready for plug and play. Mobile app installed and configured for vour Store.

Look for your Username and Password in the device box.

### 3. Start OrderDog Mobile app and Log in

<u>Look for your Username and Password</u> in the device box.

### Using the OrderDog Mobile: