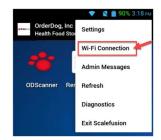

g Mobile

## Quick Setup Guide

### What's in My Box?

The following items are included in your kit package:



### **OrderDog Mobile Computer**

ready for plug and play. Mobile app installed and configured for vour Store.

Look for your Username and Password in the device box.

#### **Mobile Charging**

- USB-C to USB-A 1M Charging Cable
- Power Supply Wall Adapter

### **Battery**

(Installed in Mobile device)

Save this box and packaging material for future use in case you need to store or ship the mobile computer.

### **Accessories Included**





**Charge Only Cradle** 





**Soft Belt Holster** (Trigger or Handheld)





**Snap-on Trigger** w/Wrist Lanyard





**Hand Strap** (Handheld Operating)

### **Getting Started:**

1. Turn on OrderDog Mobile device



### 2. Setup Wi-Fi





### 3. Start OrderDog Mobile app and Log in







<u>Look for your Username and Password</u> in the device box.

### Using the OrderDog Mobile:

#### Scanning Barcodes:



### Charging with Charging Cable:

- 1. Connect the USB cable to the device.
- Connect the USB cable to the power supply.



### **Charging with Charging Cradle:**



- 1. Connect the USB cable to the cradle.
- 2. Connect the USB cable to the power supply.

- Insert the device into the slot to begin charging.
- 4. Ensure the device is seated properly.