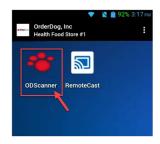

### 3. Start OrderDog Mobile app and Log in

<u>Look for your Username and Password</u> in the device box.