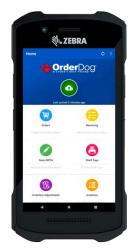

### What's in My Box?

The following items are included in your kit package:

OrderDog Mobile Computer ready for plug and play. Mobile app installed and configured for your Store. Look for your Username and Password in the device box.

# Using the OrderDog Mobile:

Scanning Barcodes:

Press and hold the scan button. The red laser aiming pattern turns on to assist in aiming.