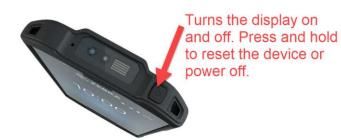

# OrderDog Mobile Quick Setup Guide

### What's in My Box?

The following items are included in your kit package:



OrderDog Mobile Computer ready for plug and play. Mobile app installed and configured for your Store. Look for your Username and Password in the device box.

#### Mobile Charging

- USB-C to USB-A 1M Charging Cable
- Power Supply Wall Adapter

#### Battery (Installed in Mobile device)

Save this box and packaging material for future use in case you need to store or ship the mobile computer.

### **Accessories Included**



**Charge Only Cradle** 



Protective Boot (Trigger or Handheld)



Snap-on Trigger w/ Wrist Lanyard



Hand Strap (Handheld Operating)

## **Getting Started:**

1. Turn on OrderDog Mobile device



### 2. Setup Wi-Fi



3. Start OrderDog Mobile app and Log in





# Using the OrderDog Mobile:

Scanning Barcodes:



Press and hold the scan button. The red laser aiming pattern turns on to assist in aiming.

### Charging with Charging Cable:

- 1. Connect the USB cable to the device.
- 2. Connect the USB cable to the power supply.



### Charging with Charging Cradle:



 Connect the USB cable to the cradle.
Connect the USB cable to the power supply.

- Insert the device into the slot to begin charging.
- 4. Ensure the device is seated properly.