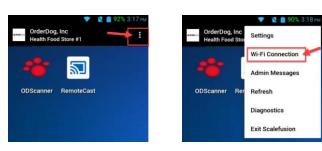

# OrderDog Mobile Quick Setup Guide

### What's in My Box?

The following items are included in your kit package:



OrderDog Mobile Computer ready for plug and play. Mobile app installed and configured for your Store. Look for your Username and Password in the device box.

#### Mobile Charging

- USB-C to USB-A 1M Charging Cable
- Power Supply Wall Adapter

#### Battery (Installed in Mobile device)

Save this box and packaging material for future use in case you need to store or ship the mobile computer.

### **Accessories Included**



**Charge Only Cradle** 



Protective Boot (Trigger or Handheld)



Snap-on Trigger w/ Wrist Lanyard



Hand Strap (Handheld Operating)

## **Getting Started:**

1. Turn on OrderDog Mobile device



### 2. Setup Wi-Fi



3. Start OrderDog Mobile app and Log in





# Using the OrderDog Mobile:

Scanning Barcodes:



Press and hold the scan button. The red laser aiming pattern turns on to assist in aiming.

### Charging with Charging Cable:

- 1. Connect the USB cable to the device.
- 2. Connect the USB cable to the power supply.



### Charging with Charging Cradle:



 Connect the USB cable to the cradle.
Connect the USB cable to the power supply.

- Insert the device into the slot to begin charging.
- 4. Ensure the device is seated properly.