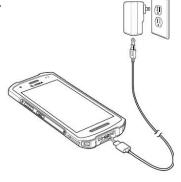

### Charging with Charging Cable:

- 1. Connect the USB cable to the device.
- 2. Connect the USB cable to the power supply.