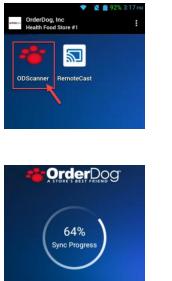

### 2. Setup Wi-Fi

3. Start OrderDog Mobile app and Log in

# Using the OrderDog Mobile:

Scanning Barcodes:

Press and hold the scan button. The red laser aiming pattern turns on to assist in aiming.