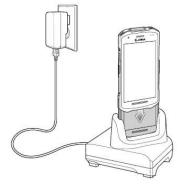

### Charging with Charging Cradle:

 Connect the USB cable to the cradle.
Connect the USB cable to the power supply.

- Insert the device into the slot to begin charging.
- 4. Ensure the device is seated properly.