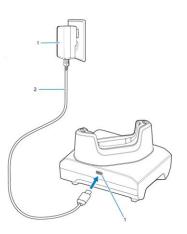

### Charging with Charging Cradle:

 Connect the USB cable to the cradle.
Connect the USB cable to the power supply.

- Insert the device into the slot to begin charging.
- 4. Ensure the device is seated properly.