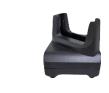

### **Accessories Included**

**Charge Only Cradle** 

Protective Boot (Trigger or Handheld)

Snap-on Trigger w/ Wrist Lanyard

Hand Strap (Handheld Operating)

### Charging with Charging Cradle:

 Connect the USB cable to the cradle.
Connect the USB cable to the power supply.

- Insert the device into the slot to begin charging.
- 4. Ensure the device is seated properly.