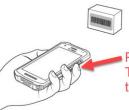

# Using the OrderDog Mobile:

Scanning Barcodes:

Press and hold the scan button. The red laser aiming pattern turns on to assist in aiming.