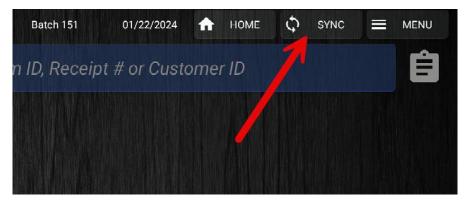

First, we will need to sync your integrated credit card processor settings from the OrderDog portal on the point of sale.

1. Select "Sync" to enter the sync screen.

2. Select "Sync All Now", and then press the cycling arrow icon to make sure the sync is now up to date. Your integrated credit card processor settings are now synced to the point of sale. Press the "Close" button to return to the main sales screen.