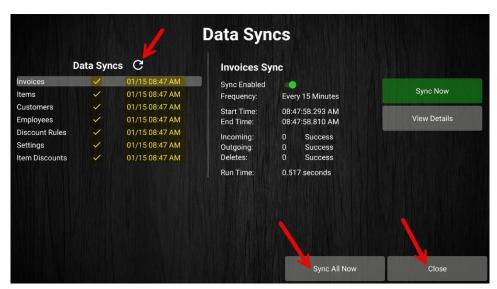

First, we will need to sync your integrated credit card processor settings from the OrderDog portal on the point of sale.

1. Select "Sync" to enter the sync screen.

2. Select "Sync All Now", and then press the cycling arrow icon to make sure the sync is now up to date. Your integrated credit card processor settings are now synced to the point of sale. Press the "Close" button to return to the main sales screen.