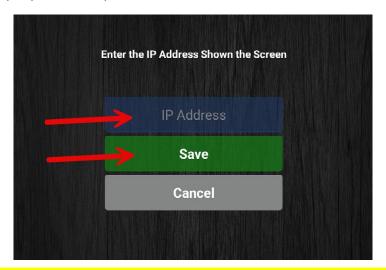

3. Select "Home". In the top right corner, press "Menu", and then press "Update Pin Pad Settings".

4. Enter the IP Address located on the screen of the pin pad into the textbox. Then, press "Save". The pin pad is now paired!