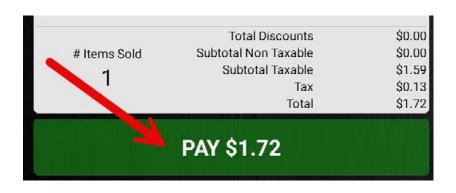

**NOTE:** You must now complete a test transaction to verify the pin pad is properly paired.

- 5. Select the point of sale button to return to the main sales screen.
- 6. Enter or scan a product for the test transaction. Press "Pay".