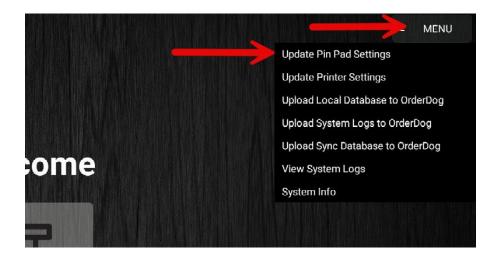

3. Select "Home". In the top right corner, press "Menu", and then press "Update Pin Pad Settings".

4. Enter the IP Address located on the screen of the pin pad into the textbox. Then, press "Save". The pin pad is now paired!