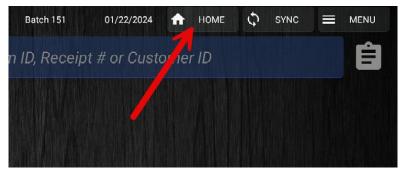

3. Select "Home". In the top right corner, press "Menu", and then press "Update Pin Pad Settings".

4. Enter the IP Address located on the screen of the pin pad into the textbox. Then, press "Save". The pin pad is now paired!