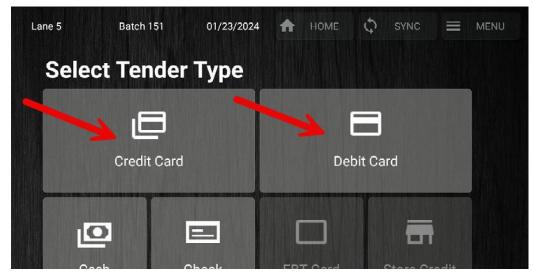

7. Choose a credit or debit card option to complete the test transaction.

8. Complete the instructions on the pin pad.

\*\*IMPORTANT: Please call your processor to confirm your test transaction has been successfully processed *BEFORE* taking any customer cards.\*\*