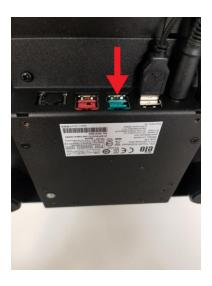

### Step 5 - Connect to Point of Sale & Power On

1. Gently place the Point of Sale face down and plug the Power+ USB end of the power cable into the expansion pack located on the bottom of the flip stand.

2. Place Point of Sale back upright and power on the Scanner Scale. The result should look like this:

We are here to help! Any questions, please call us at 1-866-673-3736 opt 2 or email us at support@OrderDog.com