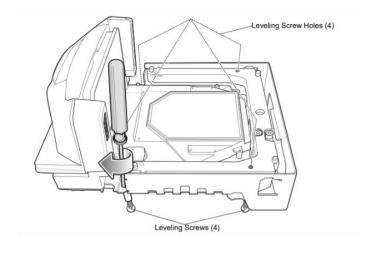

#### <u>Step 1 – Unboxing and Balancing the Scanner Scale</u>

1. Open the Box and remove all the contents. Place the Scanner Scale base on a stable surface near where you will be installing it. Using the level-adjusters located on the bottom of the scanner scale, perform any necessary adjustments to make sure the scanner scale is leveled.