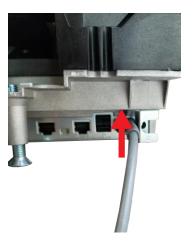

# <u>Step 2 – Plug in Cords on Scanner Scale End</u>

1. Open the Display Pole Box. Plug into the leftmost port on the right side of the scanner scale.

2.

3. Grab the Power+ USB cable and plug into the rightmost port on right side of the scanner scale.