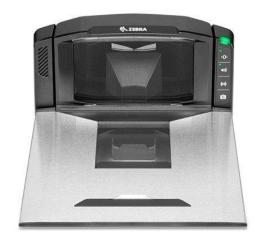

# <u>Step 2 – Plug in Cords on Scanner Scale End</u>

1. Open the Display Pole Box. Plug into the leftmost port on the right side of the scanner scale.

2.

3. Grab the Power+ USB cable and plug into the rightmost port on right side of the scanner scale.

## Step 3 – Scanner Scale Installation

- 1. Make sure the place of installation for your scanner scale is a stable area with secure placement and won't disrupt the weighing accuracy of the scale. (i.e. if it was too close to a conveyor on a checkout line, the conveyor may vibrate and displace the scale some and make its measurements inaccurate.)
- 2. Place your scanner scale in the desired location and complete all necessary procedures to install it. Place the plate on top of the scanner scale base when finished.

- 3. Run the cables so they can reach the Point of Sale easily.
- 4. Finish by using the bolt down instructions from the Display Pole box to set your display pole.