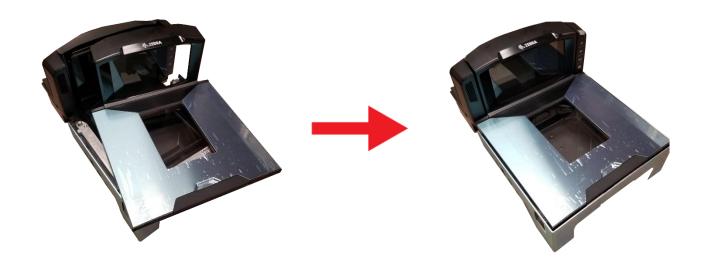

## Step 3 – Scanner Scale Installation

- 1. Make sure the place of installation for your scanner scale is a stable area with secure placement and won't disrupt the weighing accuracy of the scale. (i.e. if it was too close to a conveyor on a checkout line, the conveyor may vibrate and displace the scale some and make its measurements inaccurate.)
- 2. Place your scanner scale in the desired location and complete all necessary procedures to install it. Place the plate on top of the scanner scale base when finished.

- 3. Run the cables so they can reach the Point of Sale easily.
- 4. Finish by using the bolt down instructions from the Display Pole box to set your display pole.