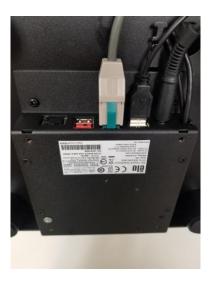

### Step 5 - Connect to Point of Sale & Power On

1. Gently place the Point of Sale face down and plug the Power+ USB end of the power cable into the expansion pack located on the bottom of the flip stand.

2. Place Point of Sale back upright and power on the Scanner Scale. The result should look like this:

We are here to help! Any questions, please call us at 1-866-673-3736 opt 2 or email us at support@OrderDog.com