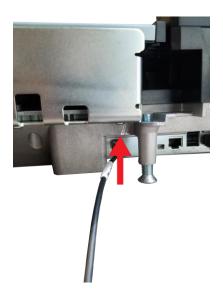

# <u>Step 2 – Plug in Cords on Scanner Scale End</u>

1. Open the Display Pole Box. Plug into the leftmost port on the right side of the scanner scale.

2.

3. Grab the Power+ USB cable and plug into the rightmost port on right side of the scanner scale.