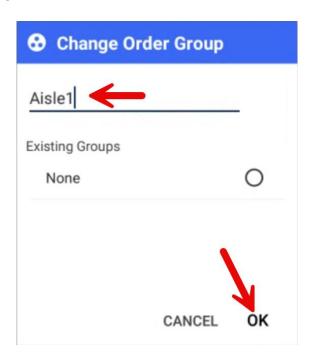

4. Enter a new group name into the textbox. One way you may want to group orders is by "Aisle #". Select "OK".

5. Scan items you want to add to the group order.

NOTE: The group that the item is being added to can be seen on the top right.