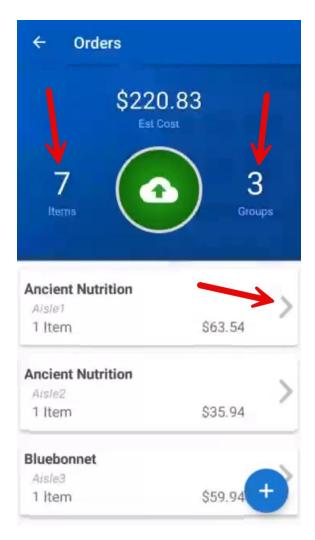

11. When you are done creating orders, select the back arrow to return to the order summary screen.

12. From here, you can see order groups and vendors. You can also tap a vendor's name to edit individual items.

13. To upload all group orders, select the green upload button.