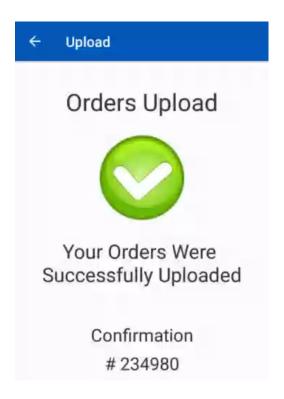

13. To upload all group orders, select the green upload button.

## YOU'RE DONE!

**NOTE:** To send your orders to the vendors, make sure to go to the OrderDog portal to finish this process. We have a tutorial on our website titled "Sending an Order using the OrderDog Portal" if you need further assistance.