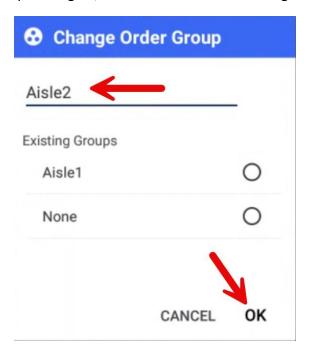

4. Enter a new group name into the textbox. One way you may want to group orders is by "Aisle #". Select "OK".

5. Scan items you want to add to the group order.

NOTE: The group that the item is being added to can be seen on the top right.