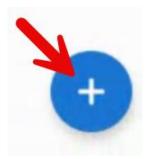

## **Creating an Order using Groups (Mobile Scanner)**

User Guide > Ordering and Receiving

1. Starting on the Home screen on your mobile scanner, press "Orders".

2. Select the "+" button.

3. Select the Groups icon to create a new Group.