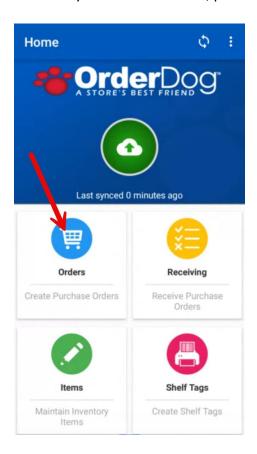

## **Creating an Order using Groups (Mobile Scanner)**

User Guide > Ordering and Receiving

1. Starting on the Home screen on your mobile scanner, press "Orders".

2. Select the "+" button.

3. Select the Groups icon to create a new Group.