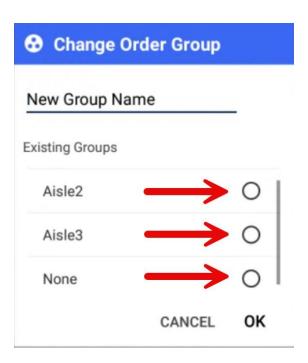

- 9. Repeat this process as many times as desired until you scan all of the items you want to order.
- 10. If you want to add more items to a previously created group, select it from the "Existing Groups" list. You can also select "None" if you don't want an item in a group.