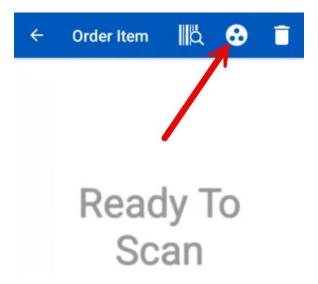

## **Creating an Order using Groups (Mobile Scanner)**

User Guide > Ordering and Receiving

1. Starting on the Home screen on your mobile scanner, press "Orders".

2. Select the "+" button.

3. Select the Groups icon to create a new Group.