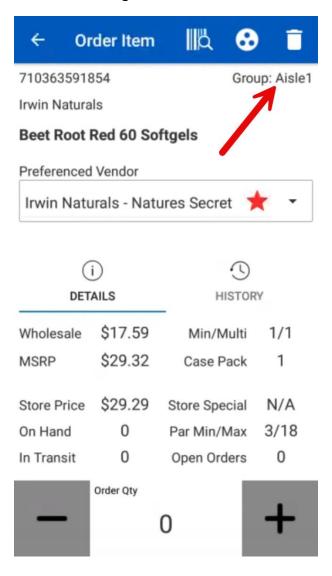

4. Enter a new group name into the textbox. One way you may want to group orders is by "Aisle #". Select "OK".

5. Scan items you want to add to the group order.

NOTE: The group that the item is being added to can be seen on the top right.

- 6. Update the order quantity for the item and the preferenced vendor if necessary.
- 7. Scan the other items you want to add to this group.

8. When you are done scanning for this group, you can add a second group to scan under. Simply tap the group icon again, enter the name of the next group, and press "OK".