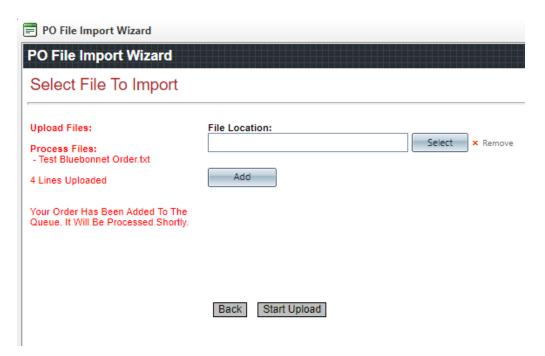

4. Confirm that your file has been uploaded by noting the confirmation text that should appear on the left side. When you have confirmed that your order has been uploaded, close the import window.

5. You can now see your newly uploaded order(s) here, along with any other current orders.