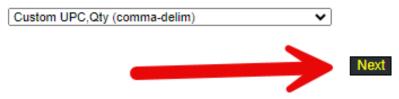

## Please select the file format from the list below and click 'Next'.

3. Press the "Select" button to choose the file you wish to upload, like a .csv file or .txt file. You can upload more than one file at a time by pressing "Add" and selecting additional files. Once you've selected the desired file(s), press "Start Upload".