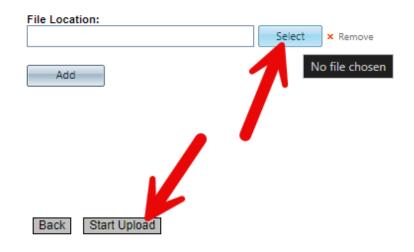

## Please select the file format from the list below and click 'Next'.

3. Press the "Select" button to choose the file you wish to upload, like a .csv file or .txt file. You can upload more than one file at a time by pressing "Add" and selecting additional files. Once you've selected the desired file(s), press "Start Upload".