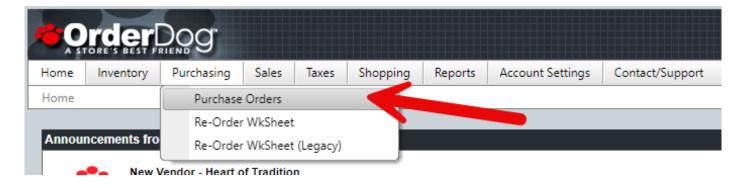

## Using the Purchase Order (PO) File Import Tool

User Guide > Ordering

1. Start on the OrderDog portal. Navigate under "Purchasing", and select "Purchase Orders".

2. Under "Helper Tools", select the "Po File Import..." option. Select "Next" on the pop-up.