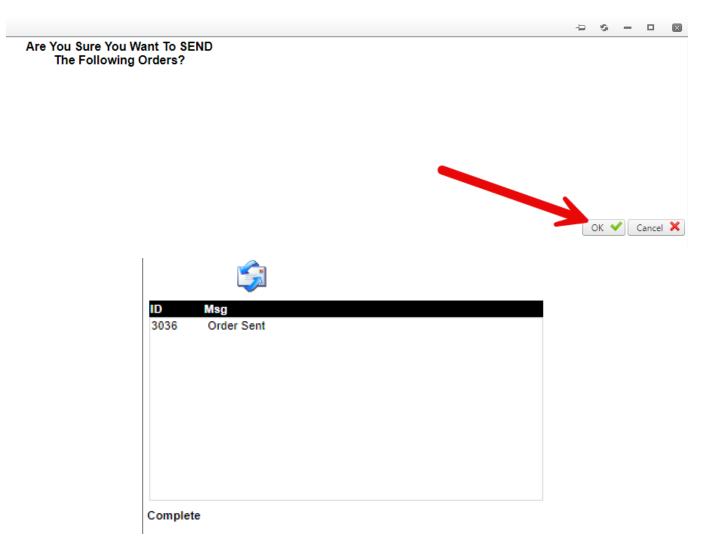

12/13/2023

8. Click "OK" on the confirmation send screen. Once your order has been sent, you can exit out of this screen.