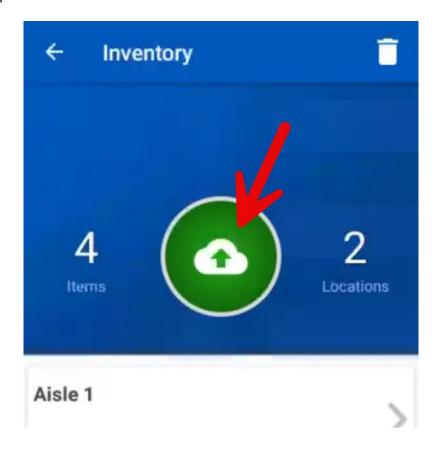

15. Select the back arrow to return to the inventory summary screen.

16. When everything looks good, tap the green upload button to send the inventory records to the portal.

17. Now return to the OrderDog portal and navigate back to the "Scanned Inventory Report" page. Refresh the page to populate the page with the updated inventory sent from the scanner.