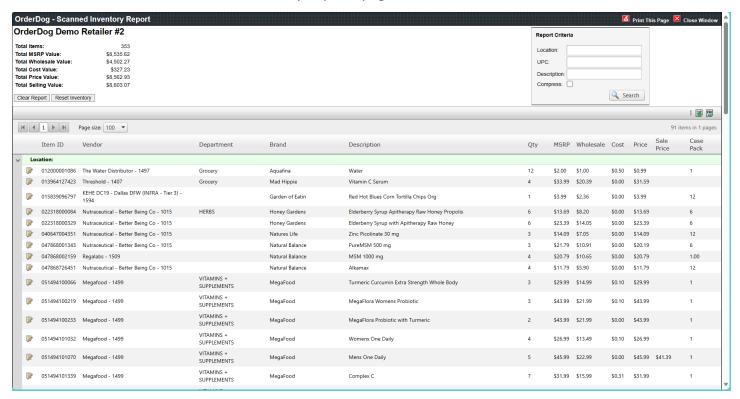

3. Next, we'll make our way over to "Reports".

4. Scroll down and select "Scanned Inventory Report".

This is the "Scanned Inventory Report" page.

5. Click "Clear Report". Confirm you want to clear your current scanned inventory and type "YES" into the text box. Then click "Clear Scanned Inventory".

#### OrderDog - Scanned Inventory Report nventory Report OrderDog Demo Retailer #2 Are you sure you want to clear the Scanned Inventory? Confirm by entering "YES" and clicking the Button: Total Items: 353 Enter YES here: YES Clear Scanned Inventory Total MSRP Value: \$8,535.62 Total Wholesale Value: \$4,502.27 Cancel Total Cost Value \$327.23 Total Price Val \$8,562.93 Total Selling \$8,603.07

Clear Report

Reset Inventory

The "Scanned Inventory Report" page is now clear. Grab your mobile scanner to scan your current inventory.

6. On the mobile scanner home screen, tap "Inventory". Select "+".

7. Select the Location Grouping icon on the top right.