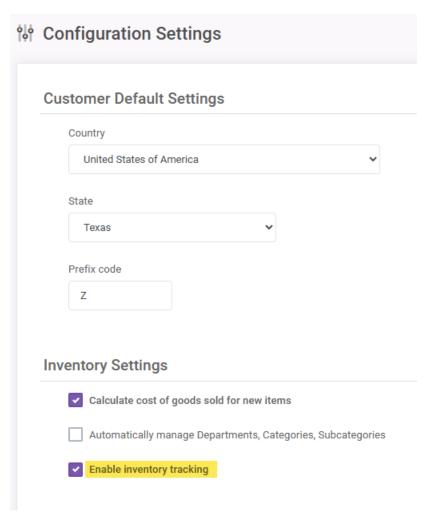

1. Start on the OrderDog Portal. Hover over "Account Settings" and select "Configuration Settings".

2. If this is your first time tracking inventory, turn the inventory tracking option on. Scroll down and press "Save Changes".