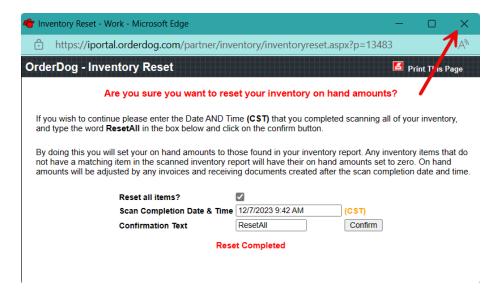

# OrderDog - Inventory Reset Are you sure you want to reset your inventory on hand amounts?

If you wish to continue please enter the Date AND Time (CST) that you completed scanning all of your inventory, and type the word **Reset** in the box below and click on the confirm button.

Print This Page

Reset all items?

Scan Completion Date & Time 12/7/2023 9:42 AM (CST)

Confirmation Text Confirm

Reset all items?

Scan Completion Date & Time 12/7/2023 9:42 AM (CST)

Confirmation Text

ResetAll

Confirm

\*\*\*NOTE: Reset All (recommended when completing inventory at one time) – This action will take all of the values from the scanned inventory report and apply them to your inventory records. Any items in your inventory that are not on the scanner inventory report will be set to zero on hand.