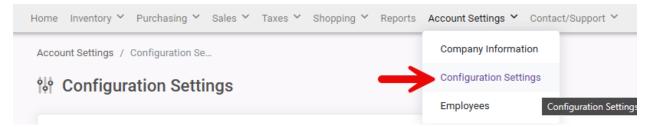

1. Start on the OrderDog Portal. Hover over "Account Settings" and select "Configuration Settings".

2. If this is your first time tracking inventory, turn the inventory tracking option on. Scroll down and press "Save Changes".