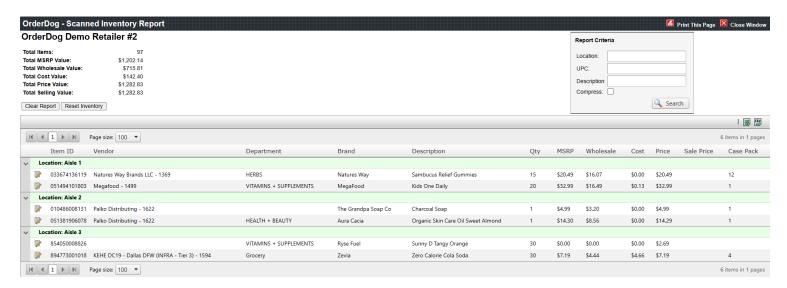

## OrderDog - Scanned Inventory Rep OrderDog Demo Retailer #2

Total Items: 97
Total MSRP Value: \$1,202.14
Total Wholesale Value: \$715.81
Total Cost Value: \$142.40
Total Price Value: \$1,282.83
Total Selling Value: \$1,282.83

19. Exit out of the pop up window. You are now able to view your current on hand inventory.

| OrderDog - Scanned Inventory Report                                                                                                                                                                              |                        |                     |                                    |     |         |                                          |        | <b>፭</b> p | rint This Page |                    |
|------------------------------------------------------------------------------------------------------------------------------------------------------------------------------------------------------------------|------------------------|---------------------|------------------------------------|-----|---------|------------------------------------------|--------|------------|----------------|--------------------|
| OrderDog Demo Retailer #2                                                                                                                                                                                        |                        |                     |                                    |     | Б       | eport Criteria                           |        |            |                |                    |
| Total Items: 97   Total MSRP Value: \$1,202.14   Total Wholesale Value: \$715.81   Total Cost Value: \$142.40   Total Price Value: \$1,282.83   Total Selling Value: \$1,282.83   Clear Report   Reset Inventory |                        |                     |                                    |     | L<br>(  | .ocation:  UPC:  Description:  Compress: |        | Searce     | h              |                    |
|                                                                                                                                                                                                                  |                        |                     |                                    |     |         |                                          |        |            |                | l 👺 👺              |
| H                                                                                                                                                                                                                |                        |                     |                                    |     |         |                                          |        |            |                | 6 items in 1 pages |
| Item ID Vendor                                                                                                                                                                                                   | Department             | Brand               | Description                        | Qty | MSRP    | Wholesale                                | Cost   | Price      | Sale Price     | Case Pack          |
| ✓ Location: Aisle 1                                                                                                                                                                                              |                        |                     |                                    |     |         |                                          |        |            |                |                    |
| 033674136119 Natures Way Brands LLC - 1369                                                                                                                                                                       | HERBS                  | Natures Way         | Sambucus Relief Gummies            | 15  | \$20.49 | \$16.07                                  | \$0.00 | \$20.49    |                | 12                 |
| 🧼 051494101803 Megafood - 1499                                                                                                                                                                                   | VITAMINS + SUPPLEMENTS | MegaFood            | Kids One Daily                     | 20  | \$32.99 | \$16.49                                  | \$0.13 | \$32.99    |                | 1                  |
| ∨ Location: Aisle 2                                                                                                                                                                                              |                        |                     |                                    |     |         |                                          |        |            |                |                    |
| © 010486008131 Palko Distributing - 1622                                                                                                                                                                         |                        | The Grandpa Soap Co | Charcoal Soap                      | 1   | \$4.99  | \$3.20                                   | \$0.00 | \$4.99     |                | 1                  |
|                                                                                                                                                                                                                  | HEALTH + BEAUTY        | Aura Cacia          | Organic Skin Care Oil Sweet Almond | 1   | \$14.30 | \$8.56                                   | \$0.00 | \$14.29    |                | 1                  |
| ✓ Location: Aisle 3                                                                                                                                                                                              |                        |                     |                                    |     |         |                                          |        |            |                |                    |
| 854050008826                                                                                                                                                                                                     | VITAMINS + SUPPLEMENTS | Ryse Fuel           | Sunny D Tangy Orange               | 30  | \$0.00  | \$0.00                                   | \$0.00 | \$2.69     |                |                    |
| 894773001018 KEHE DC19 - Dallas DFW (INFRA - Tier 3) - 1594                                                                                                                                                      | Grocery                | Zevia               | Zero Calorie Cola Soda             | 30  | \$7.19  | \$4.44                                   | \$4.66 | \$7.19     |                | 4                  |
|                                                                                                                                                                                                                  |                        |                     |                                    |     |         |                                          |        |            |                | 6 items in 1 pages |