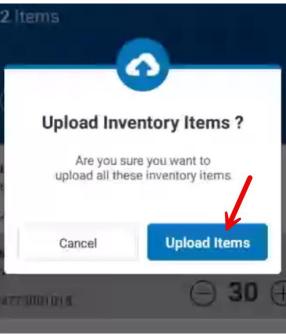

15. Select the back arrow to return to the inventory summary screen.

16. When everything looks good, tap the green upload button to send the inventory records to the portal.

17. Now return to the OrderDog portal and navigate back to the "Scanned Inventory Report" page. Refresh the page to populate the page with the updated inventory sent from the scanner.

18. Now select "Reset Inventory". This will reset the database with the inventory we entered and sent from the scanner. Check the "Reset all items" box. Confirm by typing "ResetAll" in the Confirmation Text box and clicking "Confirm".