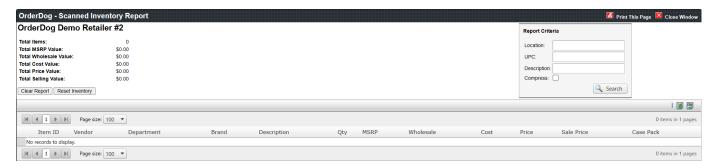

15. Select the back arrow to return to the inventory summary screen.

16. When everything looks good, tap the green upload button to send the inventory records to the portal.

17. Now return to the OrderDog portal and navigate back to the "Scanned Inventory Report" page. Refresh the page to populate the page with the updated inventory sent from the scanner.

18. Now select "Reset Inventory". This will reset the database with the inventory we entered and sent from the scanner. Check the "Reset all items" box. Confirm by typing "ResetAll" in the Confirmation Text box and clicking "Confirm".

## OrderDog - Scanned Inventory Rep OrderDog Demo Retailer #2

Total Items: 97
Total MSRP Value: \$1,202.14
Total Wholesale Value: \$715.81
Total Cost Value: \$142.40
Total Price Value: \$1,282.83
Total Selling Value: \$1,282.83