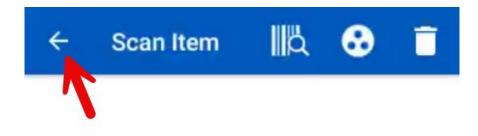

11. To create another inventory group, simply tap the Location Grouping icon and make another group, just like before. Note how it displays the updated group that will apply to the items you scan.

12. Continue this process until all inventory has been scanned in and quantity entered. When you have completed taking inventory, select the back arrow.