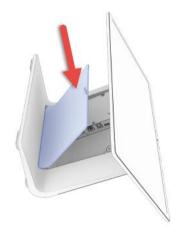

## <u>Step 5 – Connect to Point of Sale</u>

- 1. Gently lean terminal back and lay it down.
- 2. **Remove** the screw and cable cover to access the I/O connections.

3. **Route** the scanner USB cable through the hole in the bottom of the stand and connect as shown.