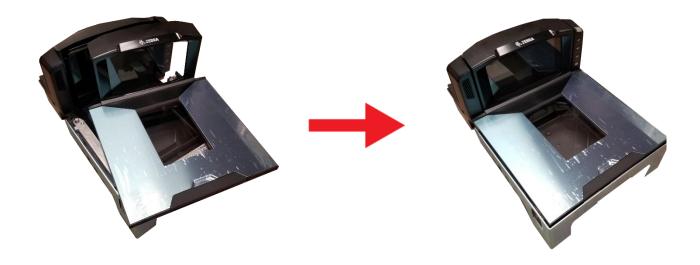

#### <u>Step 3 – Scanner Scale Installation</u>

- 1. Make sure the place of installation for your scanner scale is a stable area with secure placement and won't disrupt the weighing accuracy of the scale. (i.e. if it was too close to a conveyor on a checkout line, the conveyor may vibrate and displace the scale some and make its measurements inaccurate.)
- 2. Place your scanner scale in the desired location and complete all necessary procedures to install it. Place the plate on top of the scanner scale base when finished.