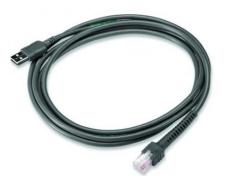

## <u>Step 2 – Plug in Cords on Scanner Scale End</u>

1. Open the Display Pole Box. Plug into the leftmost port on the right side of the scanner scale.

2. Grab the USB cable and plug it into the rightmost port on the right side of the scanner scale.