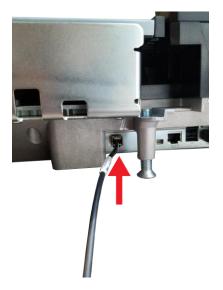

## <u>Step 5 – Connect to Point of Sale</u>

- 1. Gently lean terminal back and lay it down.
- 2. **Remove** the screw and cable cover to access the I/O connections.

3. **Route** the scanner USB cable through the hole in the bottom of the stand and connect as shown.

4. Plug in power supply cable into wall adapter or power strip and power on the Scanner Scale.

We are here to help! Any questions, please call us at 1-866-ORDERDOG (1-866-673-3736) or email us at support@OrderDog.com