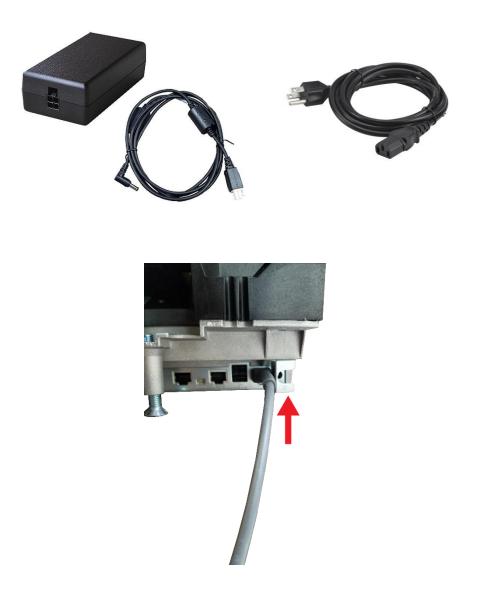

3. Assemble the Power Supply cables and plug it into the rightmost power plug on the right side of the scanner scale.

4. Plug in power supply cable into wall adapter or power strip and power on the Scanner Scale.

We are here to help! Any questions, please call us at 1-866-ORDERDOG (1-866-673-3736) or email us at support@OrderDog.com