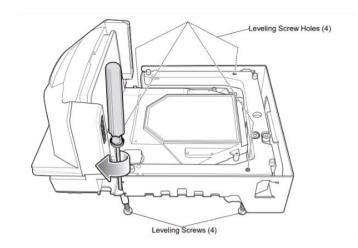

#### <u>Step 1 – Unboxing and Balancing the Scanner Scale</u>

1. Open the Box and remove all the contents. Place the Scanner Scale base on a stable surface near where you will be installing it. Using the leveladjusters located on the bottom of the scanner scale, perform any necessary adjustments to make sure the scanner scale is leveled.