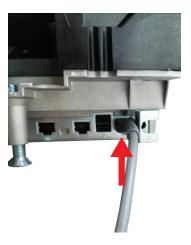

## <u>Step 5 – Connect to Point of Sale</u>

- 1. Gently lean terminal back and lay it down.
- 2. **Remove** the screw and cable cover to access the I/O connections.

3. **Route** the scanner USB cable through the hole in the bottom of the stand and connect as shown.