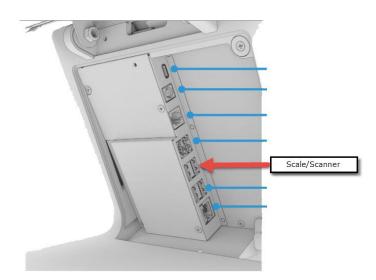

## <u>Step 5 – Connect to Point of Sale</u>

- 1. Gently lean terminal back and lay it down.
- 2. **Remove** the screw and cable cover to access the I/O connections.

3. **Route** the scanner USB cable through the hole in the bottom of the stand and connect as shown.

4. Plug in power supply cable into wall adapter or power strip and power on the Scanner Scale.

We are here to help! Any questions, please call us at 1-866-ORDERDOG (1-866-673-3736) or email us at support@OrderDog.com