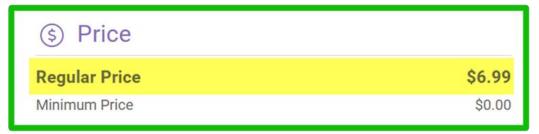

### Weighed Item

• Item ID: Up to 5 characters, using numbers only

Prompt for Weight on POS: YesPrompt for Price on POS: No

• Pack Pricing: No

| 6789 Br |                        | Brand |                 | Description |            | Department |
|---------|------------------------|-------|-----------------|-------------|------------|------------|
| Item ID | Brand                  |       | Description ^   |             | Department | Price      |
| 6789    | Brads Romanian Orchard |       | Peanuts Crushed |             | Bulk       | \$6.99     |
|         |                        |       |                 |             |            |            |