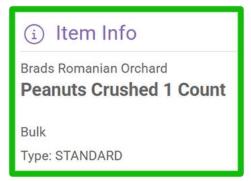

### Weighed Item

• Item ID: Up to 5 characters, using numbers only

Prompt for Weight on POS: YesPrompt for Price on POS: No

• Pack Pricing: No

| 6789 Br |                        | Brand |                 | Description |            | Department |
|---------|------------------------|-------|-----------------|-------------|------------|------------|
| Item ID | Brand                  |       | Description ^   |             | Department | Price      |
| 6789    | Brads Romanian Orchard |       | Peanuts Crushed |             | Bulk       | \$6.99     |
|         |                        |       |                 |             |            |            |