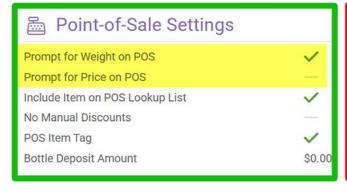

### Weighed Item

• Item ID: Up to 5 characters, using numbers only

Prompt for Weight on POS: YesPrompt for Price on POS: No

• Pack Pricing: No

| 6789 Br |                        | Brand |                 | Description |            | Department |
|---------|------------------------|-------|-----------------|-------------|------------|------------|
| Item ID | Brand                  |       | Description ^   |             | Department | Price      |
| 6789    | Brads Romanian Orchard |       | Peanuts Crushed |             | Bulk       | \$6.99     |
|         |                        |       |                 |             |            |            |