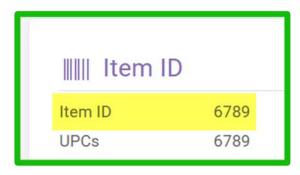

### Weighed Item

• Item ID: Up to 5 characters, using numbers only

Prompt for Weight on POS: YesPrompt for Price on POS: No

• Pack Pricing: No

| 6789 Br |                        | Brand |                 | Description |            | Department |
|---------|------------------------|-------|-----------------|-------------|------------|------------|
| Item ID | Brand                  |       | Description ^   |             | Department | Price      |
| 6789    | Brads Romanian Orchard |       | Peanuts Crushed |             | Bulk       | \$6.99     |
|         |                        |       |                 |             |            |            |