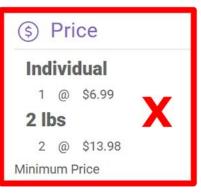

### Weighed Item

• Item ID: Up to 5 characters, using numbers only

Prompt for Weight on POS: YesPrompt for Price on POS: No

• Pack Pricing: No

| 6789 Br |                        | Brand |                 | Description |            | Department |
|---------|------------------------|-------|-----------------|-------------|------------|------------|
| Item ID | Brand                  |       | Description ^   |             | Department | Price      |
| 6789    | Brads Romanian Orchard |       | Peanuts Crushed |             | Bulk       | \$6.99     |
|         |                        |       |                 |             |            |            |