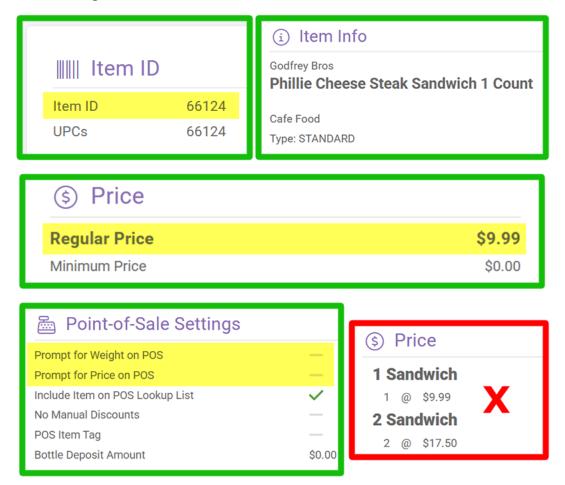

#### Singular Label Deli Item

- Item ID: Any standard item ID will work here.
- Prompt for Weight on POS: NoPrompt for Price on POS: No
- Pack Pricing: No

| 66124   |              | Brand                         | Description |            | Department |
|---------|--------------|-------------------------------|-------------|------------|------------|
| Item ID | Brand        | Description ^                 |             | Department | Price      |
| 66124   | Godfrey Bros | Phillie Cheese Steak Sandwich |             | Cafe Food  | \$9.99     |
|         |              |                               |             |            |            |