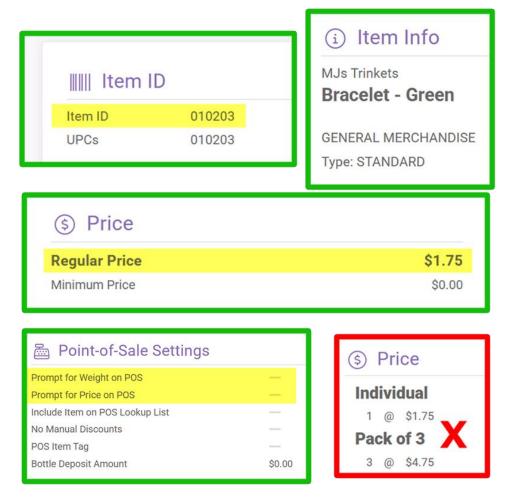

## Single Item Barcode

Use this type of label if you are printing items that need a label that did not come with one, and that are not deli or bulk items.

- Item ID: Any standard item ID will work here.
- Prompt for Weight on POS: No
- Prompt for Price on POS: No
- Pack Pricing: No